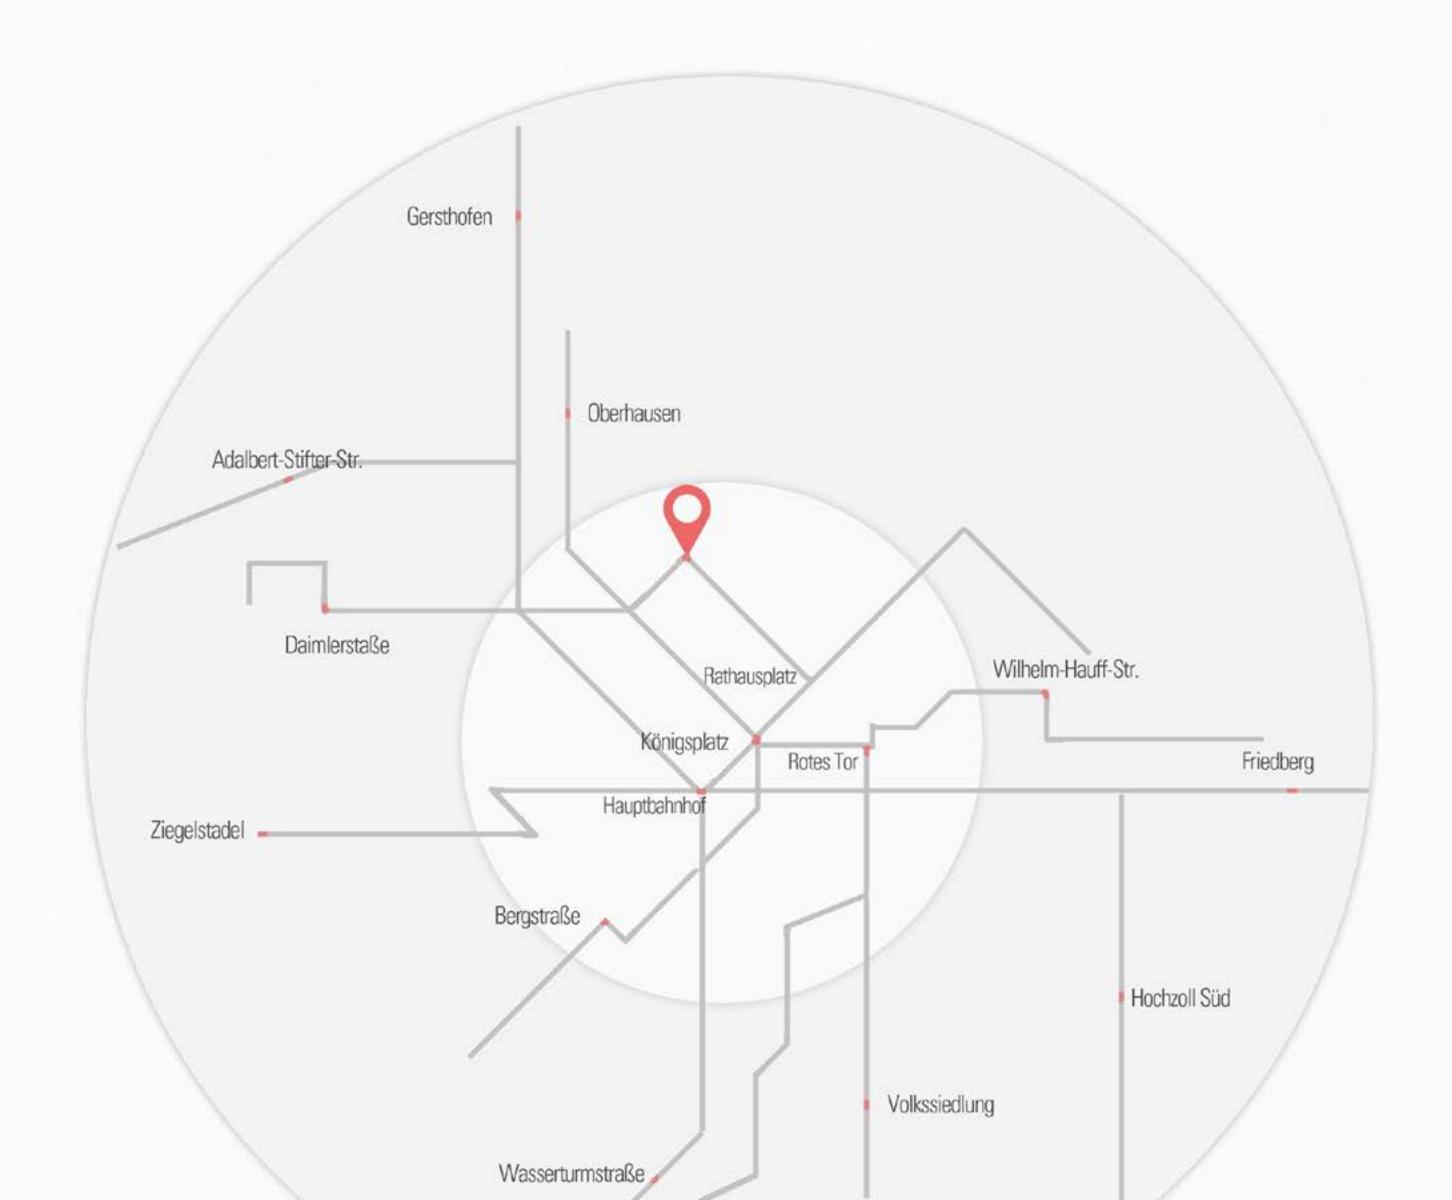

### WHERE DO YOU WANT TO GO?

| orischaffen in der Zone Zu        |            |     | ch das Mini-Ticket für den Über                                                                                                                                                                                                                                                                                                                                                                                                                                                                                                                                                                                                                                                                                                                                                                                                                                                                                                                                                                                                                                                                                                                                                                                                                                                                                                                                                                                                                                                                                                                                                                                                                                                                                                                                                                                                                                                                                                                                                                                                                                                                                                | gangsbe | re | neangere Preissture ergebe<br>engrenze hinweg, kann sich<br>ich Zone 10 und 20. |                |       |
|-----------------------------------|------------|-----|--------------------------------------------------------------------------------------------------------------------------------------------------------------------------------------------------------------------------------------------------------------------------------------------------------------------------------------------------------------------------------------------------------------------------------------------------------------------------------------------------------------------------------------------------------------------------------------------------------------------------------------------------------------------------------------------------------------------------------------------------------------------------------------------------------------------------------------------------------------------------------------------------------------------------------------------------------------------------------------------------------------------------------------------------------------------------------------------------------------------------------------------------------------------------------------------------------------------------------------------------------------------------------------------------------------------------------------------------------------------------------------------------------------------------------------------------------------------------------------------------------------------------------------------------------------------------------------------------------------------------------------------------------------------------------------------------------------------------------------------------------------------------------------------------------------------------------------------------------------------------------------------------------------------------------------------------------------------------------------------------------------------------------------------------------------------------------------------------------------------------------|---------|----|---------------------------------------------------------------------------------|----------------|-------|
| Deningertentreundlicher Einst     | ieg (bei n |     | barrierefrei ausgebauten Haltes                                                                                                                                                                                                                                                                                                                                                                                                                                                                                                                                                                                                                                                                                                                                                                                                                                                                                                                                                                                                                                                                                                                                                                                                                                                                                                                                                                                                                                                                                                                                                                                                                                                                                                                                                                                                                                                                                                                                                                                                                                                                                                |         |    |                                                                                 | Ramnen ausnest | attet |
| öfatsstraße                       | 2          | å   | Kohlstattsiedlung                                                                                                                                                                                                                                                                                                                                                                                                                                                                                                                                                                                                                                                                                                                                                                                                                                                                                                                                                                                                                                                                                                                                                                                                                                                                                                                                                                                                                                                                                                                                                                                                                                                                                                                                                                                                                                                                                                                                                                                                                                                                                                              |         | 2  | Localbahn                                                                       |                | 3     |
| ügelshart**                       | 2          | 6   | Kolbergstraße                                                                                                                                                                                                                                                                                                                                                                                                                                                                                                                                                                                                                                                                                                                                                                                                                                                                                                                                                                                                                                                                                                                                                                                                                                                                                                                                                                                                                                                                                                                                                                                                                                                                                                                                                                                                                                                                                                                                                                                                                                                                                                                  |         | 2  | Ludwigshafener Str.                                                             |                | 8     |
|                                   |            |     | Kollmannstraße                                                                                                                                                                                                                                                                                                                                                                                                                                                                                                                                                                                                                                                                                                                                                                                                                                                                                                                                                                                                                                                                                                                                                                                                                                                                                                                                                                                                                                                                                                                                                                                                                                                                                                                                                                                                                                                                                                                                                                                                                                                                                                                 |         | 2  | & Luitpoldbrücke                                                                |                | 4     |
| nningen                           | 2          | 4   | Kongress am Park                                                                                                                                                                                                                                                                                                                                                                                                                                                                                                                                                                                                                                                                                                                                                                                                                                                                                                                                                                                                                                                                                                                                                                                                                                                                                                                                                                                                                                                                                                                                                                                                                                                                                                                                                                                                                                                                                                                                                                                                                                                                                                               |         | 1  | & Lukassiedlung                                                                 | 2              |       |
| nningen Ost                       | 2          |     | Königsplatz                                                                                                                                                                                                                                                                                                                                                                                                                                                                                                                                                                                                                                                                                                                                                                                                                                                                                                                                                                                                                                                                                                                                                                                                                                                                                                                                                                                                                                                                                                                                                                                                                                                                                                                                                                                                                                                                                                                                                                                                                                                                                                                    |         | 1  | & M                                                                             |                |       |
| nningen Waage                     | 2          | ė   | Kopernikusstraße                                                                                                                                                                                                                                                                                                                                                                                                                                                                                                                                                                                                                                                                                                                                                                                                                                                                                                                                                                                                                                                                                                                                                                                                                                                                                                                                                                                                                                                                                                                                                                                                                                                                                                                                                                                                                                                                                                                                                                                                                                                                                                               | 8       | 2  | & MAN                                                                           | 1 8            |       |
| nnsbrucker Straße                 | 2          | 4   | Kriegshaber                                                                                                                                                                                                                                                                                                                                                                                                                                                                                                                                                                                                                                                                                                                                                                                                                                                                                                                                                                                                                                                                                                                                                                                                                                                                                                                                                                                                                                                                                                                                                                                                                                                                                                                                                                                                                                                                                                                                                                                                                                                                                                                    |         | 2  | & Magdeburger Straße                                                            | 2 8            |       |
| j                                 |            |     | Kriegshaberstraße                                                                                                                                                                                                                                                                                                                                                                                                                                                                                                                                                                                                                                                                                                                                                                                                                                                                                                                                                                                                                                                                                                                                                                                                                                                                                                                                                                                                                                                                                                                                                                                                                                                                                                                                                                                                                                                                                                                                                                                                                                                                                                              | 2       | 2  | & Margaret                                                                      | 1              |       |
| Jägerhaus                         | 2          | 8   | Kulturpark West                                                                                                                                                                                                                                                                                                                                                                                                                                                                                                                                                                                                                                                                                                                                                                                                                                                                                                                                                                                                                                                                                                                                                                                                                                                                                                                                                                                                                                                                                                                                                                                                                                                                                                                                                                                                                                                                                                                                                                                                                                                                                                                | 2       | 8  | Maria Stern                                                                     | 2 &            |       |
| Jakob-Krause-Straße               | 2          | -   | Kulturstraße                                                                                                                                                                                                                                                                                                                                                                                                                                                                                                                                                                                                                                                                                                                                                                                                                                                                                                                                                                                                                                                                                                                                                                                                                                                                                                                                                                                                                                                                                                                                                                                                                                                                                                                                                                                                                                                                                                                                                                                                                                                                                                                   | 2       | 1  | Marienburger Straße                                                             | 2 5            |       |
| Jakobertor                        | 1          | 8   | Kurt-Schumacher-Str.                                                                                                                                                                                                                                                                                                                                                                                                                                                                                                                                                                                                                                                                                                                                                                                                                                                                                                                                                                                                                                                                                                                                                                                                                                                                                                                                                                                                                                                                                                                                                                                                                                                                                                                                                                                                                                                                                                                                                                                                                                                                                                           | 2       | ě  | Markgrafenstraße                                                                | 2 5            |       |
| JohStrauß-Straße                  | 2          | 8   | The state of the s |         |    | Medienzentrum                                                                   | 2 &            |       |
| K                                 |            |     | Landesamt für Umwelt                                                                                                                                                                                                                                                                                                                                                                                                                                                                                                                                                                                                                                                                                                                                                                                                                                                                                                                                                                                                                                                                                                                                                                                                                                                                                                                                                                                                                                                                                                                                                                                                                                                                                                                                                                                                                                                                                                                                                                                                                                                                                                           | 2       | 3  |                                                                                 | 1 6            |       |
| Kammgarn                          | 1          | å   | Landvogtstraße                                                                                                                                                                                                                                                                                                                                                                                                                                                                                                                                                                                                                                                                                                                                                                                                                                                                                                                                                                                                                                                                                                                                                                                                                                                                                                                                                                                                                                                                                                                                                                                                                                                                                                                                                                                                                                                                                                                                                                                                                                                                                                                 | 100     | 5  |                                                                                 | 2 &            |       |
| Karistraße                        | 1          | 6   | Lange Gewanne                                                                                                                                                                                                                                                                                                                                                                                                                                                                                                                                                                                                                                                                                                                                                                                                                                                                                                                                                                                                                                                                                                                                                                                                                                                                                                                                                                                                                                                                                                                                                                                                                                                                                                                                                                                                                                                                                                                                                                                                                                                                                                                  | 2       | -  | Messezentrum                                                                    | 2 6            |       |
| Kirschenweg                       | 2          | 8   | Lavendelstraße                                                                                                                                                                                                                                                                                                                                                                                                                                                                                                                                                                                                                                                                                                                                                                                                                                                                                                                                                                                                                                                                                                                                                                                                                                                                                                                                                                                                                                                                                                                                                                                                                                                                                                                                                                                                                                                                                                                                                                                                                                                                                                                 | 2       | 0  | Messe DB<br>Messe Nord                                                          | 2 5            |       |
| Klausenberg                       | 2          | 6   | Lech. Industriegebiet                                                                                                                                                                                                                                                                                                                                                                                                                                                                                                                                                                                                                                                                                                                                                                                                                                                                                                                                                                                                                                                                                                                                                                                                                                                                                                                                                                                                                                                                                                                                                                                                                                                                                                                                                                                                                                                                                                                                                                                                                                                                                                          | 2       | O  | Messe Süd                                                                       | 2 5            |       |
| Klausstraße                       | 2          | 6   | Lechh. Neuer Ostfriedhof                                                                                                                                                                                                                                                                                                                                                                                                                                                                                                                                                                                                                                                                                                                                                                                                                                                                                                                                                                                                                                                                                                                                                                                                                                                                                                                                                                                                                                                                                                                                                                                                                                                                                                                                                                                                                                                                                                                                                                                                                                                                                                       | 2       | 4  | Mittelberger Straße                                                             | 2 &            |       |
| Kleesiedlung                      |            | 3 5 | Lechhausen Schlößle<br>Leharstraße                                                                                                                                                                                                                                                                                                                                                                                                                                                                                                                                                                                                                                                                                                                                                                                                                                                                                                                                                                                                                                                                                                                                                                                                                                                                                                                                                                                                                                                                                                                                                                                                                                                                                                                                                                                                                                                                                                                                                                                                                                                                                             | 2       |    | Moritzplatz                                                                     | 1              |       |
| Klinik Vincentinum                |            | 1 5 | Contract to the Contract to th | 2       | ì  | Mozarthaus Kolping                                                              |                |       |
| Klinik Vincentinum Klinikum / BKH | 3          | 2 5 | Leitershofen**                                                                                                                                                                                                                                                                                                                                                                                                                                                                                                                                                                                                                                                                                                                                                                                                                                                                                                                                                                                                                                                                                                                                                                                                                                                                                                                                                                                                                                                                                                                                                                                                                                                                                                                                                                                                                                                                                                                                                                                                                                                                                                                 | 2       |    | Mozarthaus Kolping<br>Mühlstraße                                                | 2              |       |
| Klinikum Süd                      |            | 1 5 | Drandetraße                                                                                                                                                                                                                                                                                                                                                                                                                                                                                                                                                                                                                                                                                                                                                                                                                                                                                                                                                                                                                                                                                                                                                                                                                                                                                                                                                                                                                                                                                                                                                                                                                                                                                                                                                                                                                                                                                                                                                                                                                                                                                                                    | 2       | 5  | Münchner Straße                                                                 | 2 &            |       |