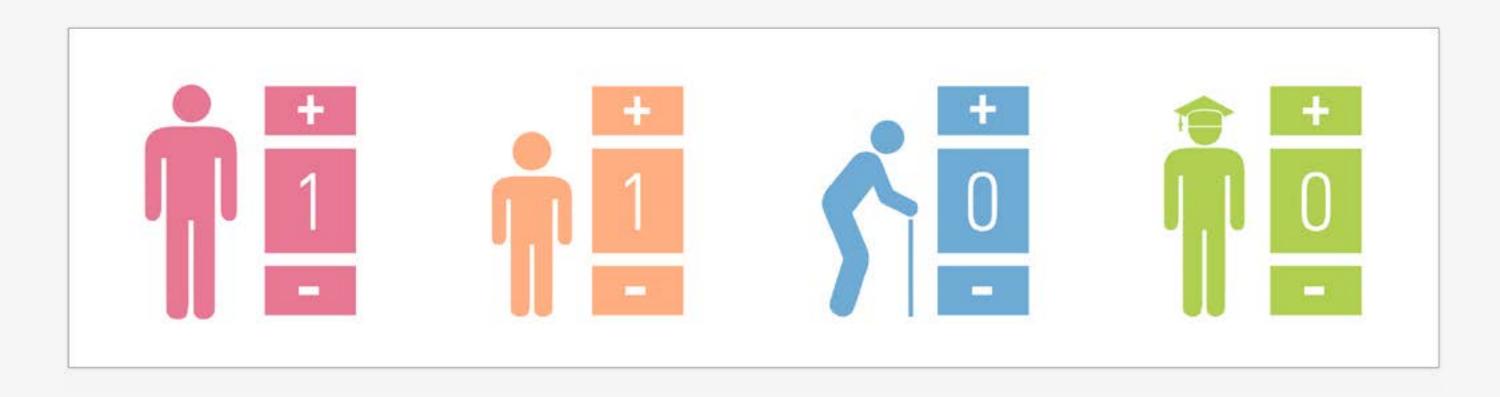

| You need <sup>-</sup> | to learn G   | erm    |

### WHERE DO YOU WANT TO GO?





### HOW MANY PEOPLE ARE THERE?



#### HOW MANY PEOPLE ARE THERE?





WHERE DO YOU WANT TO GO?

HOW MANY PEOPLE?

WHAT KIND OF TICKET?

DONE











WHERE DO YOU WANT TO GO?

HOW MANY PEOPLE?

DONE

### **PAYMENT**





**0** / 13,50€





Fachhochschule



**Rotes Tor** 

€ 1,20

Fachhochschule



**Rotes Tor** 

€ 2,10

1. -





. ->

J. ->

€ 9,10

Fachhochschule



Rotes Tor

€ 13,50

Fachhochschule



**Rotes Tor** 

€ 7,50







/ 13,50€

#### **EVALUATION**

#### Three Tasks









1 Get a Stripe ticket for an Adult.

2 Get a single ticket for a student and a senior.

Get a weekly ticket for a route.

#### RESULTS

#### Did you have difficulties using the System?

People were used to the old machine and had to learn the new system. Their expectation differed from ours.

The payment was unclear. People expected a confirmation button.

#### Is