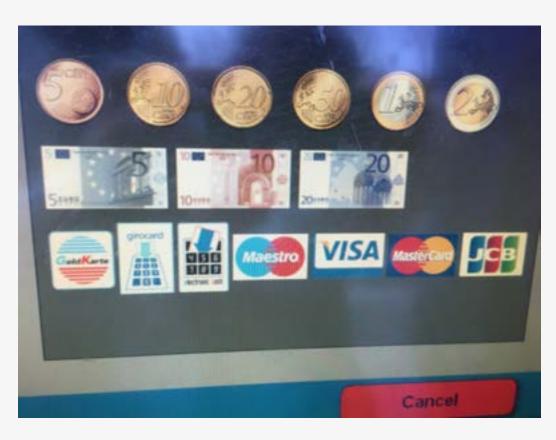

### REQUIREMENTS

WHERE DO YOU WANT TO GO?

HOW MANY PEOPLE?

WHERE DO YOU WANT TO GO?

HOW MANY PEOPLE?

WHAT KIND OF TICKET?

DONE