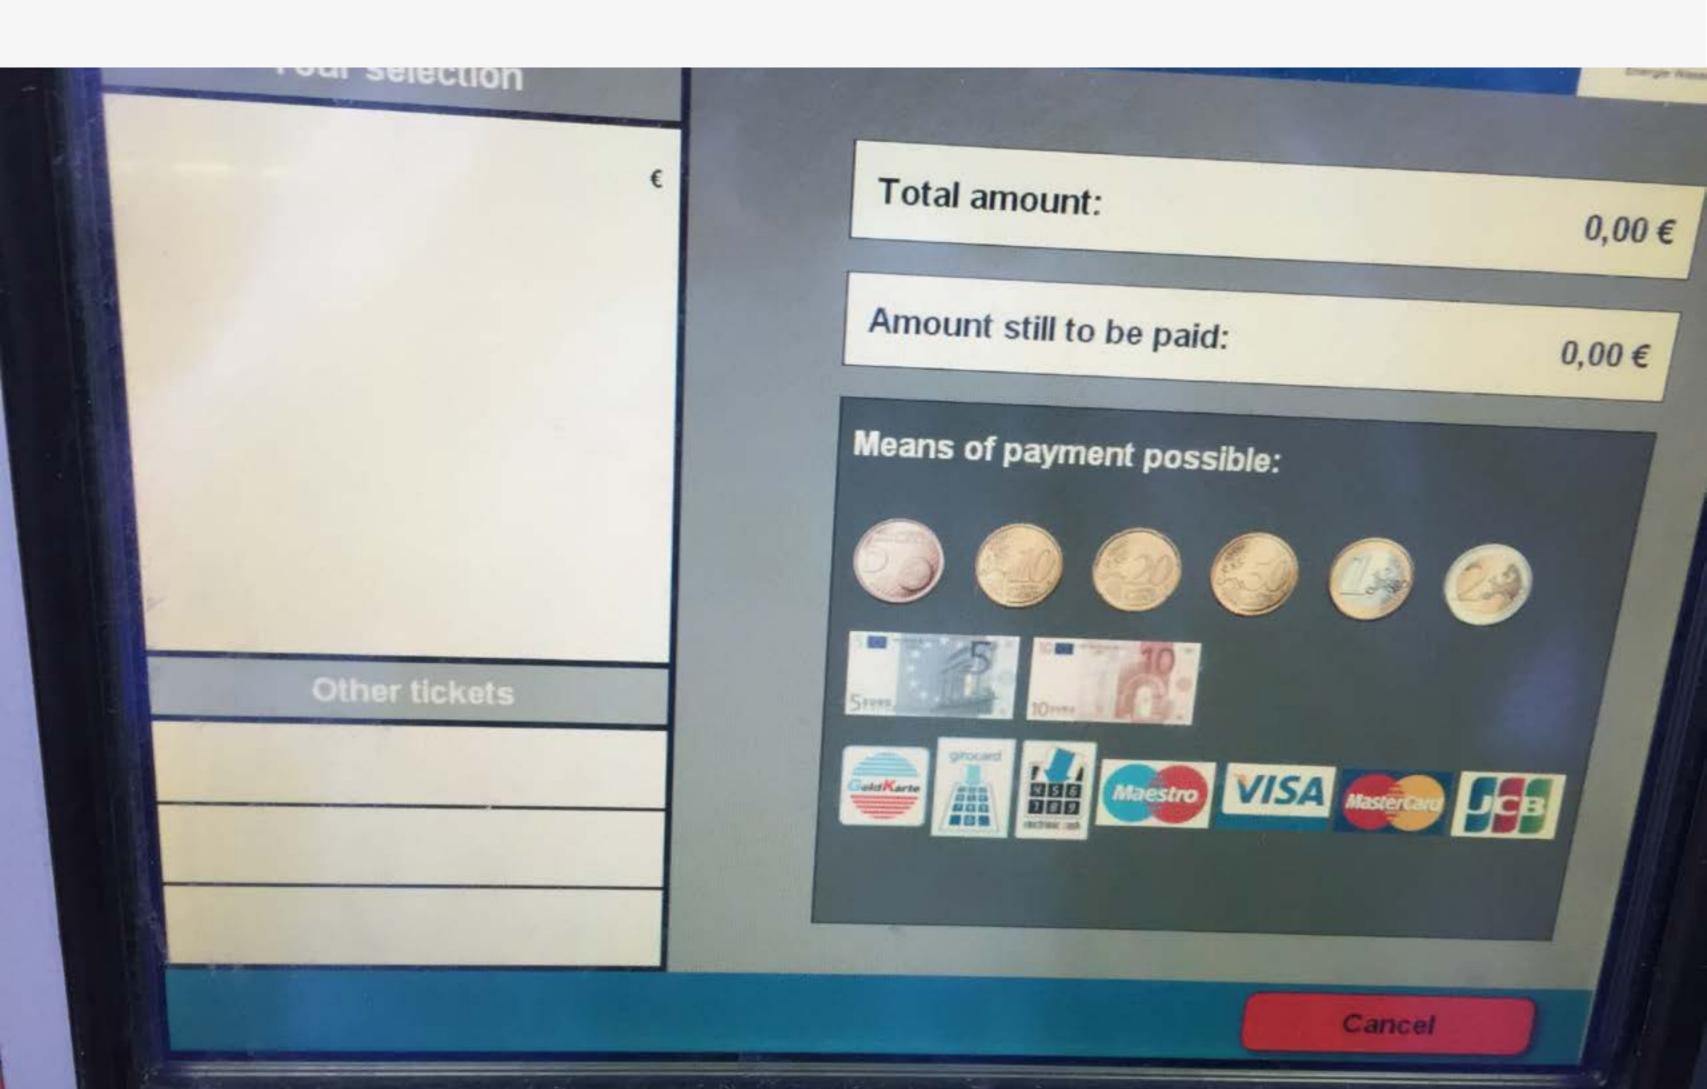

### REQUIREMENTS

WHERE DO YOU WANT TO GO?

HOW MANY PEOPLE?

WHERE DO YOU WANT TO GO?

HOW MANY PEOPLE?

WHAT KIND OF TICKET?

DONE