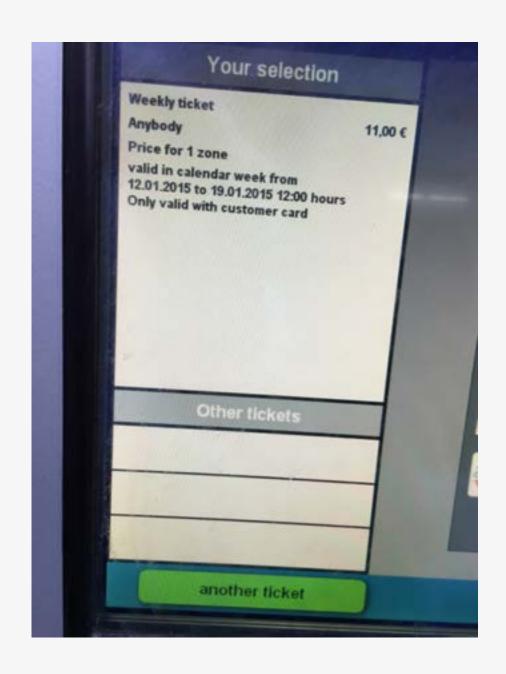

### REQUIREMENTS

WHERE DO YOU WANT TO GO?

HOW MANY PEOPLE?

WHERE DO YOU WANT TO GO?

HOW MANY PEOPLE?

WHAT KIND OF TICKET?

DONE