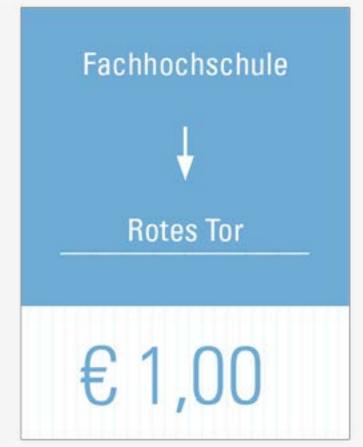

### REQUIREMENTS

WHERE DO YOU WANT TO GO?

HOW MANY PEOPLE?

WHERE DO YOU WANT TO GO?

HOW MANY PEOPLE?

WHAT KIND OF TICKET?

DONE

### WHERE DO YOU WANT TO GO?

| orischaffen in der Zone Zu        |            |     | ch das Mini-Ticket für den Über                                                                                                                                                                                                                                                                                                                                                                                                                                                                                                                                                                                                                                                                                                                                                                                                                                                                                                                                                                                                                                                                                                                                                                                                                                                                                                                                                                                                                                                                                                                                                                                                                                                                                                                                                                                                                                                                                                                                                                                                                                                                                                | gangsbe | re | neangere Preissture ergebe<br>engrenze hinweg, kann sich<br>ich Zone 10 und 20. |                |       |
|-----------------------------------|------------|-----|--------------------------------------------------------------------------------------------------------------------------------------------------------------------------------------------------------------------------------------------------------------------------------------------------------------------------------------------------------------------------------------------------------------------------------------------------------------------------------------------------------------------------------------------------------------------------------------------------------------------------------------------------------------------------------------------------------------------------------------------------------------------------------------------------------------------------------------------------------------------------------------------------------------------------------------------------------------------------------------------------------------------------------------------------------------------------------------------------------------------------------------------------------------------------------------------------------------------------------------------------------------------------------------------------------------------------------------------------------------------------------------------------------------------------------------------------------------------------------------------------------------------------------------------------------------------------------------------------------------------------------------------------------------------------------------------------------------------------------------------------------------------------------------------------------------------------------------------------------------------------------------------------------------------------------------------------------------------------------------------------------------------------------------------------------------------------------------------------------------------------------|---------|----|---------------------------------------------------------------------------------|----------------|-------|
| Deningertentreundlicher Einst     | ieg (bei n |     | barrierefrei ausgebauten Haltes                                                                                                                                                                                                                                                                                                                                                                                                                                                                                                                                                                                                                                                                                                                                                                                                                                                                                                                                                                                                                                                                                                                                                                                                                                                                                                                                                                                                                                                                                                                                                                                                                                                                                                                                                                                                                                                                                                                                                                                                                                                                                                |         |    |                                                                                 | Ramnen ausnest | attet |
| öfatsstraße                       | 2          | å   | Kohlstattsiedlung                                                                                                                                                                                                                                                                                                                                                                                                                                                                                                                                                                                                                                                                                                                                                                                                                                                                                                                                                                                                                                                                                                                                                                                                                                                                                                                                                                                                                                                                                                                                                                                                                                                                                                                                                                                                                                                                                                                                                                                                                                                                                                              |         | 2  | Localbahn                                                                       |                | 3     |
| ügelshart**                       | 2          | 6   | Kolbergstraße                                                                                                                                                                                                                                                                                                                                                                                                                                                                                                                                                                                                                                                                                                                                                                                                                                                                                                                                                                                                                                                                                                                                                                                                                                                                                                                                                                                                                                                                                                                                                                                                                                                                                                                                                                                                                                                                                                                                                                                                                                                                                                                  |         | 2  | Ludwigshafener Str.                                                             |                | 8     |
|                                   |            |     | Kollmannstraße                                                                                                                                                                                                                                                                                                                                                                                                                                                                                                                                                                                                                                                                                                                                                                                                                                                                                                                                                                                                                                                                                                                                                                                                                                                                                                                                                                                                                                                                                                                                                                                                                                                                                                                                                                                                                                                                                                                                                                                                                                                                                                                 |         | 2  | & Luitpoldbrücke                                                                |                | 4     |
| nningen                           | 2          | 4   | Kongress am Park                                                                                                                                                                                                                                                                                                                                                                                                                                                                                                                                                                                                                                                                                                                                                                                                                                                                                                                                                                                                                                                                                                                                                                                                                                                                                                                                                                                                                                                                                                                                                                                                                                                                                                                                                                                                                                                                                                                                                                                                                                                                                                               |         | 1  | & Lukassiedlung                                                                 | 2              |       |
| nningen Ost                       | 2          |     | Königsplatz                                                                                                                                                                                                                                                                                                                                                                                                                                                                                                                                                                                                                                                                                                                                                                                                                                                                                                                                                                                                                                                                                                                                                                                                                                                                                                                                                                                                                                                                                                                                                                                                                                                                                                                                                                                                                                                                                                                                                                                                                                                                                                                    |         | 1  | & M                                                                             |                |       |
| nningen Waage                     | 2          | ė   | Kopernikusstraße                                                                                                                                                                                                                                                                                                                                                                                                                                                                                                                                                                                                                                                                                                                                                                                                                                                                                                                                                                                                                                                                                                                                                                                                                                                                                                                                                                                                                                                                                                                                                                                                                                                                                                                                                                                                                                                                                                                                                                                                                                                                                                               | 8       | 2  | & MAN                                                                           | 1 8            |       |
| nnsbrucker Straße                 | 2          | 4   | Kriegshaber                                                                                                                                                                                                                                                                                                                                                                                                                                                                                                                                                                                                                                                                                                                                                                                                                                                                                                                                                                                                                                                                                                                                                                                                                                                                                                                                                                                                                                                                                                                                                                                                                                                                                                                                                                                                                                                                                                                                                                                                                                                                                                                    |         | 2  | & Magdeburger Straße                                                            | 2 8            |       |
| j                                 |            |     | Kriegshaberstraße                                                                                                                                                                                                                                                                                                                                                                                                                                                                                                                                                                                                                                                                                                                                                                                                                                                                                                                                                                                                                                                                                                                                                                                                                                                                                                                                                                                                                                                                                                                                                                                                                                                                                                                                                                                                                                                                                                                                                                                                                                                                                                              | 2       | 2  | & Margaret                                                                      | 1              |       |
| Jägerhaus                         | 2          | 8   | Kulturpark West                                                                                                                                                                                                                                                                                                                                                                                                                                                                                                                                                                                                                                                                                                                                                                                                                                                                                                                                                                                                                                                                                                                                                                                                                                                                                                                                                                                                                                                                                                                                                                                                                                                                                                                                                                                                                                                                                                                                                                                                                                                                                                                | 2       | 8  | Maria Stern                                                                     | 2 &            |       |
| Jakob-Krause-Straße               | 2          | -   | Kulturstraße                                                                                                                                                                                                                                                                                                                                                                                                                                                                                                                                                                                                                                                                                                                                                                                                                                                                                                                                                                                                                                                                                                                                                                                                                                                                                                                                                                                                                                                                                                                                                                                                                                                                                                                                                                                                                                                                                                                                                                                                                                                                                                                   | 2       | 1  | Marienburger Straße                                                             | 2 5            |       |
| Jakobertor                        | 1          | 8   | Kurt-Schumacher-Str.                                                                                                                                                                                                                                                                                                                                                                                                                                                                                                                                                                                                                                                                                                                                                                                                                                                                                                                                                                                                                                                                                                                                                                                                                                                                                                                                                                                                                                                                                                                                                                                                                                                                                                                                                                                                                                                                                                                                                                                                                                                                                                           | 2       | ě  | Markgrafenstraße                                                                | 2 5            |       |
| JohStrauß-Straße                  | 2          | 8   | The state of the s |         |    | Medienzentrum                                                                   | 2 &            |       |
| K                                 |            |     | Landesamt für Umwelt                                                                                                                                                                                                                                                                                                                                                                                                                                                                                                                                                                                                                                                                                                                                                                                                                                                                                                                                                                                                                                                                                                                                                                                                                                                                                                                                                                                                                                                                                                                                                                                                                                                                                                                                                                                                                                                                                                                                                                                                                                                                                                           | 2       | 3  |                                                                                 | 1 6            |       |
| Kammgarn                          | 1          | å   | Landvogtstraße                                                                                                                                                                                                                                                                                                                                                                                                                                                                                                                                                                                                                                                                                                                                                                                                                                                                                                                                                                                                                                                                                                                                                                                                                                                                                                                                                                                                                                                                                                                                                                                                                                                                                                                                                                                                                                                                                                                                                                                                                                                                                                                 | 100     | 5  |                                                                                 | 2 &            |       |
| Karistraße                        | 1          | 6   | Lange Gewanne                                                                                                                                                                                                                                                                                                                                                                                                                                                                                                                                                                                                                                                                                                                                                                                                                                                                                                                                                                                                                                                                                                                                                                                                                                                                                                                                                                                                                                                                                                                                                                                                                                                                                                                                                                                                                                                                                                                                                                                                                                                                                                                  | 2       | -  | Messezentrum                                                                    | 2 6            |       |
| Kirschenweg                       | 2          | 8   | Lavendelstraße                                                                                                                                                                                                                                                                                                                                                                                                                                                                                                                                                                                                                                                                                                                                                                                                                                                                                                                                                                                                                                                                                                                                                                                                                                                                                                                                                                                                                                                                                                                                                                                                                                                                                                                                                                                                                                                                                                                                                                                                                                                                                                                 | 2       | 0  | Messe DB<br>Messe Nord                                                          | 2 5            |       |
| Klausenberg                       | 2          | 6   | Lech. Industriegebiet                                                                                                                                                                                                                                                                                                                                                                                                                                                                                                                                                                                                                                                                                                                                                                                                                                                                                                                                                                                                                                                                                                                                                                                                                                                                                                                                                                                                                                                                                                                                                                                                                                                                                                                                                                                                                                                                                                                                                                                                                                                                                                          | 2       | O  | Messe Süd                                                                       | 2 5            |       |
| Klausstraße                       | 2          | 6   | Lechh. Neuer Ostfriedhof                                                                                                                                                                                                                                                                                                                                                                                                                                                                                                                                                                                                                                                                                                                                                                                                                                                                                                                                                                                                                                                                                                                                                                                                                                                                                                                                                                                                                                                                                                                                                                                                                                                                                                                                                                                                                                                                                                                                                                                                                                                                                                       | 2       | 4  | Mittelberger Straße                                                             | 2 &            |       |
| Kleesiedlung                      |            | 3 5 | Lechhausen Schlößle<br>Leharstraße                                                                                                                                                                                                                                                                                                                                                                                                                                                                                                                                                                                                                                                                                                                                                                                                                                                                                                                                                                                                                                                                                                                                                                                                                                                                                                                                                                                                                                                                                                                                                                                                                                                                                                                                                                                                                                                                                                                                                                                                                                                                                             | 2       |    | Moritzplatz                                                                     | 1              |       |
| Klinik Vincentinum                |            | 1 5 | Contract to the Contract to th | 2       | ì  | Mozarthaus Kolping                                                              |                |       |
| Klinik Vincentinum Klinikum / BKH | 3          | 2 5 | Leitershofen**                                                                                                                                                                                                                                                                                                                                                                                                                                                                                                                                                                                                                                                                                                                                                                                                                                                                                                                                                                                                                                                                                                                                                                                                                                                                                                                                                                                                                                                                                                                                                                                                                                                                                                                                                                                                                                                                                                                                                                                                                                                                                                                 | 2       |    | Mozarthaus Kolping<br>Mühlstraße                                                | 2              |       |
| Klinikum Süd                      |            | 1 5 | Drandetraße                                                                                                                                                                                                                                                                                                                                                                                                                                                                                                                                                                                                                                                                                                                                                                                                                                                                                                                                                                                                                                                                                                                                                                                                                                                                                                                                                                                                                                                                                                                                                                                                                                                                                                                                                                                                                                                                                                                                                                                                                                                                                                                    | 2       | 5  | Münchner Straße                                                                 | 2 &            |       |