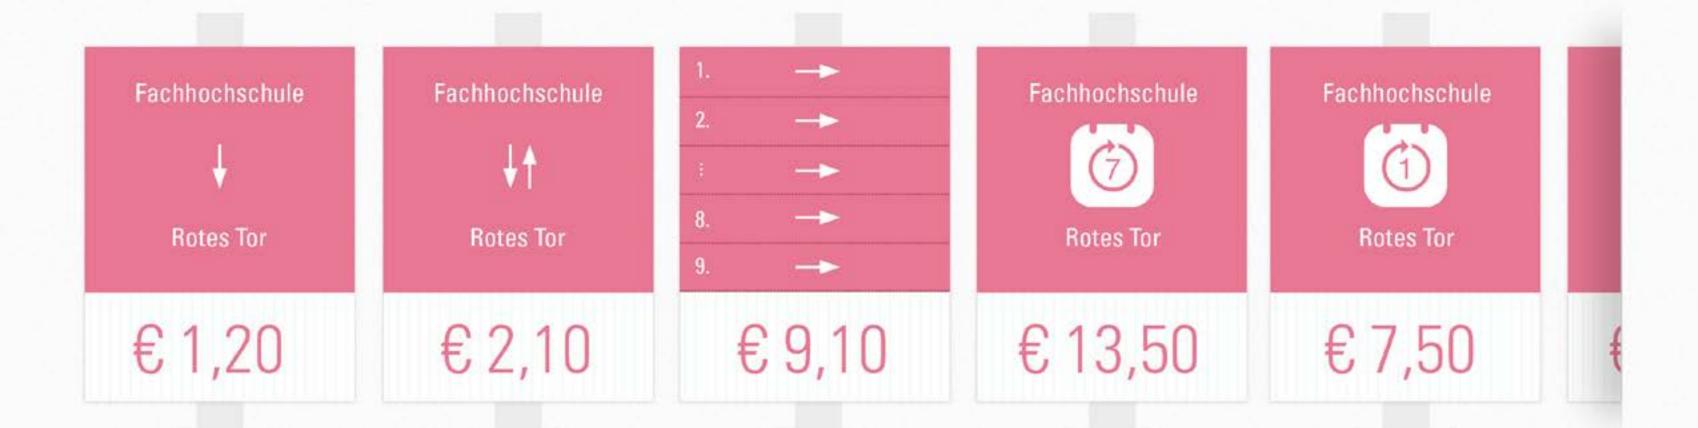

### REQUIREMENTS

WHERE DO YOU WANT TO GO?

HOW MANY PEOPLE?

WHERE DO YOU WANT TO GO?

HOW MANY PEOPLE?

WHAT KIND OF TICKET?

DONE