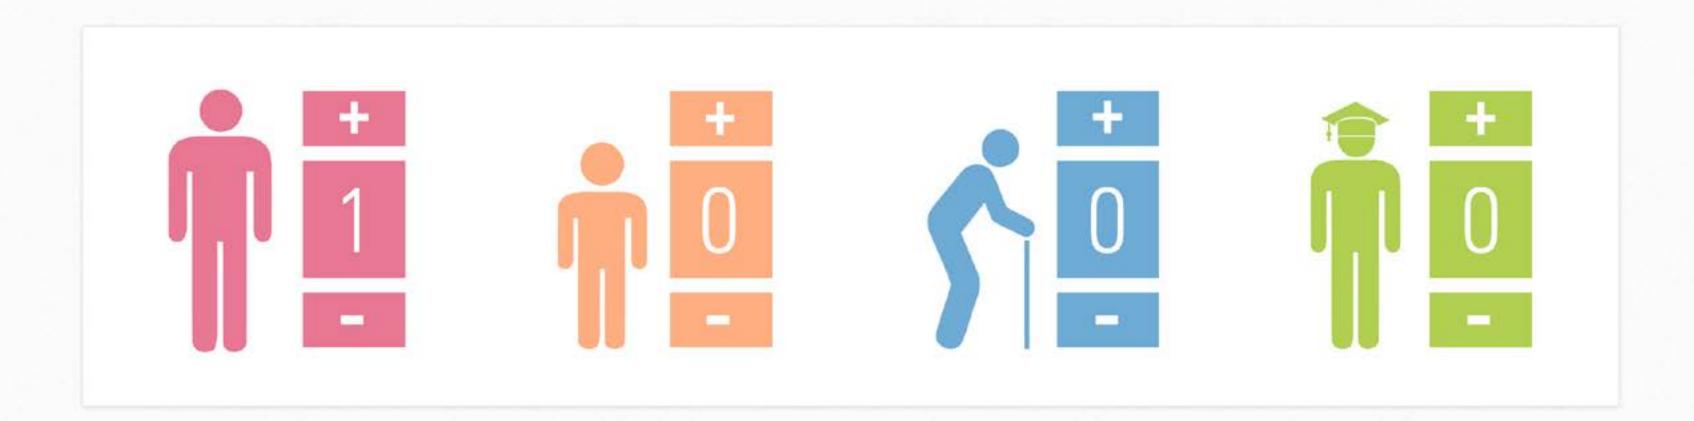

### REQUIREMENTS

WHERE DO YOU WANT TO GO?

HOW MANY PEOPLE?

WHERE DO YOU WANT TO GO?

HOW MANY PEOPLE?

WHAT KIND OF TICKET?

DONE