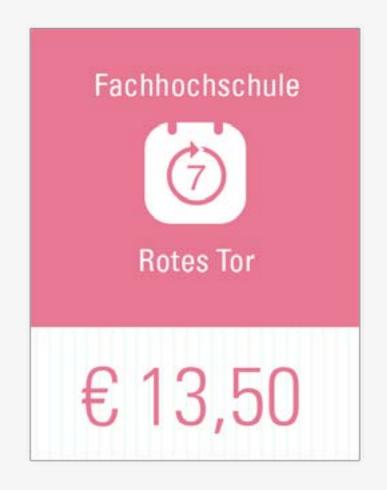

### REQUIREMENTS

WHERE DO YOU WANT TO GO?

HOW MANY PEOPLE?

WHERE DO YOU WANT TO GO?

HOW MANY PEOPLE?

WHAT KIND OF TICKET?

DONE

### WHERE DO YOU WANT TO GO?

| orischaffen in der Zone Zu        |            |     | ch das Mini-Ticket für den Über                                                                                                                                                                                                                                                                                                                                                                                                                                                                                                                                                                                                                                                                                                                                                                                                                                                                                                                                                                                                                                                                                                                                                                                                                                                                                                                                                                                                                                                                                                                                                                                                                                                                                                                                                                                                                                                                                                                                                                                                                                                                                                | gangsbe | re | neangere Preissture ergebe<br>engrenze hinweg, kann sich<br>ich Zone 10 und 20. |                |       |
|-----------------------------------|------------|-----|--------------------------------------------------------------------------------------------------------------------------------------------------------------------------------------------------------------------------------------------------------------------------------------------------------------------------------------------------------------------------------------------------------------------------------------------------------------------------------------------------------------------------------------------------------------------------------------------------------------------------------------------------------------------------------------------------------------------------------------------------------------------------------------------------------------------------------------------------------------------------------------------------------------------------------------------------------------------------------------------------------------------------------------------------------------------------------------------------------------------------------------------------------------------------------------------------------------------------------------------------------------------------------------------------------------------------------------------------------------------------------------------------------------------------------------------------------------------------------------------------------------------------------------------------------------------------------------------------------------------------------------------------------------------------------------------------------------------------------------------------------------------------------------------------------------------------------------------------------------------------------------------------------------------------------------------------------------------------------------------------------------------------------------------------------------------------------------------------------------------------------|---------|----|---------------------------------------------------------------------------------|----------------|-------|
| Deningertentreundlicher Einst     | ieg (bei n |     | barrierefrei ausgebauten Haltes                                                                                                                                                                                                                                                                                                                                                                                                                                                                                                                                                                                                                                                                                                                                                                                                                                                                                                                                                                                                                                                                                                                                                                                                                                                                                                                                                                                                                                                                                                                                                                                                                                                                                                                                                                                                                                                                                                                                                                                                                                                                                                |         |    |                                                                                 | Ramnen ausnest | attet |
| öfatsstraße                       | 2          | å   | Kohlstattsiedlung                                                                                                                                                                                                                                                                                                                                                                                                                                                                                                                                                                                                                                                                                                                                                                                                                                                                                                                                                                                                                                                                                                                                                                                                                                                                                                                                                                                                                                                                                                                                                                                                                                                                                                                                                                                                                                                                                                                                                                                                                                                                                                              |         | 2  | Localbahn                                                                       |                | 3     |
| ügelshart**                       | 2          | 6   | Kolbergstraße                                                                                                                                                                                                                                                                                                                                                                                                                                                                                                                                                                                                                                                                                                                                                                                                                                                                                                                                                                                                                                                                                                                                                                                                                                                                                                                                                                                                                                                                                                                                                                                                                                                                                                                                                                                                                                                                                                                                                                                                                                                                                                                  |         | 2  | Ludwigshafener Str.                                                             |                | 8     |
|                                   |            |     | Kollmannstraße                                                                                                                                                                                                                                                                                                                                                                                                                                                                                                                                                                                                                                                                                                                                                                                                                                                                                                                                                                                                                                                                                                                                                                                                                                                                                                                                                                                                                                                                                                                                                                                                                                                                                                                                                                                                                                                                                                                                                                                                                                                                                                                 |         | 2  | & Luitpoldbrücke                                                                |                | 4     |
| nningen                           | 2          | 4   | Kongress am Park                                                                                                                                                                                                                                                                                                                                                                                                                                                                                                                                                                                                                                                                                                                                                                                                                                                                                                                                                                                                                                                                                                                                                                                                                                                                                                                                                                                                                                                                                                                                                                                                                                                                                                                                                                                                                                                                                                                                                                                                                                                                                                               |         | 1  | & Lukassiedlung                                                                 | 2              |       |
| nningen Ost                       | 2          |     | Königsplatz                                                                                                                                                                                                                                                                                                                                                                                                                                                                                                                                                                                                                                                                                                                                                                                                                                                                                                                                                                                                                                                                                                                                                                                                                                                                                                                                                                                                                                                                                                                                                                                                                                                                                                                                                                                                                                                                                                                                                                                                                                                                                                                    |         | 1  | & M                                                                             |                |       |
| nningen Waage                     | 2          | ė   | Kopernikusstraße                                                                                                                                                                                                                                                                                                                                                                                                                                                                                                                                                                                                                                                                                                                                                                                                                                                                                                                                                                                                                                                                                                                                                                                                                                                                                                                                                                                                                                                                                                                                                                                                                                                                                                                                                                                                                                                                                                                                                                                                                                                                                                               | 8       | 2  | & MAN                                                                           | 1 8            |       |
| nnsbrucker Straße                 | 2          | 4   | Kriegshaber                                                                                                                                                                                                                                                                                                                                                                                                                                                                                                                                                                                                                                                                                                                                                                                                                                                                                                                                                                                                                                                                                                                                                                                                                                                                                                                                                                                                                                                                                                                                                                                                                                                                                                                                                                                                                                                                                                                                                                                                                                                                                                                    |         | 2  | & Magdeburger Straße                                                            | 2 8            |       |
| j                                 |            |     | Kriegshaberstraße                                                                                                                                                                                                                                                                                                                                                                                                                                                                                                                                                                                                                                                                                                                                                                                                                                                                                                                                                                                                                                                                                                                                                                                                                                                                                                                                                                                                                                                                                                                                                                                                                                                                                                                                                                                                                                                                                                                                                                                                                                                                                                              | 2       | 2  | & Margaret                                                                      | 1              |       |
| Jägerhaus                         | 2          | 8   | Kulturpark West                                                                                                                                                                                                                                                                                                                                                                                                                                                                                                                                                                                                                                                                                                                                                                                                                                                                                                                                                                                                                                                                                                                                                                                                                                                                                                                                                                                                                                                                                                                                                                                                                                                                                                                                                                                                                                                                                                                                                                                                                                                                                                                | 2       | 8  | Maria Stern                                                                     | 2 &            |       |
| Jakob-Krause-Straße               | 2          | -   | Kulturstraße                                                                                                                                                                                                                                                                                                                                                                                                                                                                                                                                                                                                                                                                                                                                                                                                                                                                                                                                                                                                                                                                                                                                                                                                                                                                                                                                                                                                                                                                                                                                                                                                                                                                                                                                                                                                                                                                                                                                                                                                                                                                                                                   | 2       | 1  | Marienburger Straße                                                             | 2 5            |       |
| Jakobertor                        | 1          | 8   | Kurt-Schumacher-Str.                                                                                                                                                                                                                                                                                                                                                                                                                                                                                                                                                                                                                                                                                                                                                                                                                                                                                                                                                                                                                                                                                                                                                                                                                                                                                                                                                                                                                                                                                                                                                                                                                                                                                                                                                                                                                                                                                                                                                                                                                                                                                                           | 2       | ě  | Markgrafenstraße                                                                | 2 5            |       |
| JohStrauß-Straße                  | 2          | 8   | The state of the s |         |    | Medienzentrum                                                                   | 2 &            |       |
| K                                 |            |     | Landesamt für Umwelt                                                                                                                                                                                                                                                                                                                                                                                                                                                                                                                                                                                                                                                                                                                                                                                                                                                                                                                                                                                                                                                                                                                                                                                                                                                                                                                                                                                                                                                                                                                                                                                                                                                                                                                                                                                                                                                                                                                                                                                                                                                                                                           | 2       | 3  |                                                                                 | 1 6            |       |
| Kammgarn                          | 1          | å   | Landvogtstraße                                                                                                                                                                                                                                                                                                                                                                                                                                                                                                                                                                                                                                                                                                                                                                                                                                                                                                                                                                                                                                                                                                                                                                                                                                                                                                                                                                                                                                                                                                                                                                                                                                                                                                                                                                                                                                                                                                                                                                                                                                                                                                                 | 100     | 5  |                                                                                 | 2 &            |       |
| Karistraße                        | 1          | 6   | Lange Gewanne                                                                                                                                                                                                                                                                                                                                                                                                                                                                                                                                                                                                                                                                                                                                                                                                                                                                                                                                                                                                                                                                                                                                                                                                                                                                                                                                                                                                                                                                                                                                                                                                                                                                                                                                                                                                                                                                                                                                                                                                                                                                                                                  | 2       | -  | Messezentrum                                                                    | 2 6            |       |
| Kirschenweg                       | 2          | 8   | Lavendelstraße                                                                                                                                                                                                                                                                                                                                                                                                                                                                                                                                                                                                                                                                                                                                                                                                                                                                                                                                                                                                                                                                                                                                                                                                                                                                                                                                                                                                                                                                                                                                                                                                                                                                                                                                                                                                                                                                                                                                                                                                                                                                                                                 | 2       | 0  | Messe DB<br>Messe Nord                                                          | 2 5            |       |
| Klausenberg                       | 2          | 6   | Lech. Industriegebiet                                                                                                                                                                                                                                                                                                                                                                                                                                                                                                                                                                                                                                                                                                                                                                                                                                                                                                                                                                                                                                                                                                                                                                                                                                                                                                                                                                                                                                                                                                                                                                                                                                                                                                                                                                                                                                                                                                                                                                                                                                                                                                          | 2       | O  | Messe Süd                                                                       | 2 5            |       |
| Klausstraße                       | 2          | 6   | Lechh. Neuer Ostfriedhof                                                                                                                                                                                                                                                                                                                                                                                                                                                                                                                                                                                                                                                                                                                                                                                                                                                                                                                                                                                                                                                                                                                                                                                                                                                                                                                                                                                                                                                                                                                                                                                                                                                                                                                                                                                                                                                                                                                                                                                                                                                                                                       | 2       | 4  | Mittelberger Straße                                                             | 2 &            |       |
| Kleesiedlung                      |            | 3 5 | Lechhausen Schlößle<br>Leharstraße                                                                                                                                                                                                                                                                                                                                                                                                                                                                                                                                                                                                                                                                                                                                                                                                                                                                                                                                                                                                                                                                                                                                                                                                                                                                                                                                                                                                                                                                                                                                                                                                                                                                                                                                                                                                                                                                                                                                                                                                                                                                                             | 2       |    | Moritzplatz                                                                     | 1              |       |
| Klinik Vincentinum                |            | 1 5 | Contract to the Contract to th | 2       | ì  | Mozarthaus Kolping                                                              |                |       |
| Klinik Vincentinum Klinikum / BKH | 3          | 2 5 | Leitershofen**                                                                                                                                                                                                                                                                                                                                                                                                                                                                                                                                                                                                                                                                                                                                                                                                                                                                                                                                                                                                                                                                                                                                                                                                                                                                                                                                                                                                                                                                                                                                                                                                                                                                                                                                                                                                                                                                                                                                                                                                                                                                                                                 | 2       |    | Mozarthaus Kolping<br>Mühlstraße                                                | 2              |       |
| Klinikum Süd                      |            | 1 5 | Drandetraße                                                                                                                                                                                                                                                                                                                                                                                                                                                                                                                                                                                                                                                                                                                                                                                                                                                                                                                                                                                                                                                                                                                                                                                                                                                                                                                                                                                                                                                                                                                                                                                                                                                                                                                                                                                                                                                                                                                                                                                                                                                                                                                    | 2       | 5  | Münchner Straße                                                                 | 2 &            |       |