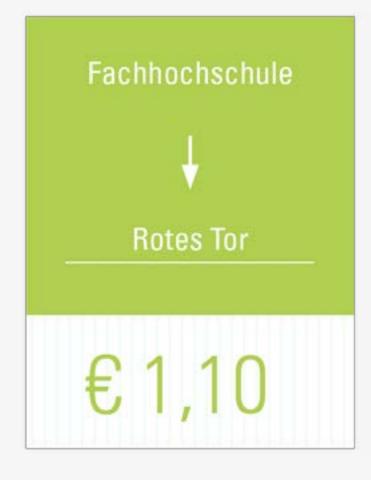

### REQUIREMENTS

WHERE DO YOU WANT TO GO?

HOW MANY PEOPLE?

WHERE DO YOU WANT TO GO?

HOW MANY PEOPLE?

WHAT KIND OF TICKET?

DONE

### WHERE DO YOU WANT TO GO?

| orischaffen in der Zone Zu        |            |     | ch das Mini-Ticket für den Über                                                                                                                                                                                                                                                                                                                                                                                                                                                                                                                                                                                                                                                                                                                                                                                                                                                                                                                                                                                                                                                                                                                                                                                                                                                                                                                                                                                                                                                                                                                                                                                                                                                                                                                                                                                                                                                                                                                                                                                                                                                                                                | gangsbe | re | neangere Preissture ergebe<br>engrenze hinweg, kann sich<br>ich Zone 10 und 20. |                |       |
|-----------------------------------|------------|-----|--------------------------------------------------------------------------------------------------------------------------------------------------------------------------------------------------------------------------------------------------------------------------------------------------------------------------------------------------------------------------------------------------------------------------------------------------------------------------------------------------------------------------------------------------------------------------------------------------------------------------------------------------------------------------------------------------------------------------------------------------------------------------------------------------------------------------------------------------------------------------------------------------------------------------------------------------------------------------------------------------------------------------------------------------------------------------------------------------------------------------------------------------------------------------------------------------------------------------------------------------------------------------------------------------------------------------------------------------------------------------------------------------------------------------------------------------------------------------------------------------------------------------------------------------------------------------------------------------------------------------------------------------------------------------------------------------------------------------------------------------------------------------------------------------------------------------------------------------------------------------------------------------------------------------------------------------------------------------------------------------------------------------------------------------------------------------------------------------------------------------------|---------|----|---------------------------------------------------------------------------------|----------------|-------|
| Deningertentreundlicher Einst     | ieg (bei n |     | barrierefrei ausgebauten Haltes                                                                                                                                                                                                                                                                                                                                                                                                                                                                                                                                                                                                                                                                                                                                                                                                                                                                                                                                                                                                                                                                                                                                                                                                                                                                                                                                                                                                                                                                                                                                                                                                                                                                                                                                                                                                                                                                                                                                                                                                                                                                                                |         |    |                                                                                 | Ramnen ausnest | attet |
| öfatsstraße                       | 2          | å   | Kohlstattsiedlung                                                                                                                                                                                                                                                                                                                                                                                                                                                                                                                                                                                                                                                                                                                                                                                                                                                                                                                                                                                                                                                                                                                                                                                                                                                                                                                                                                                                                                                                                                                                                                                                                                                                                                                                                                                                                                                                                                                                                                                                                                                                                                              |         | 2  | Localbahn                                                                       |                | 3     |
| ügelshart**                       | 2          | 6   | Kolbergstraße                                                                                                                                                                                                                                                                                                                                                                                                                                                                                                                                                                                                                                                                                                                                                                                                                                                                                                                                                                                                                                                                                                                                                                                                                                                                                                                                                                                                                                                                                                                                                                                                                                                                                                                                                                                                                                                                                                                                                                                                                                                                                                                  |         | 2  | Ludwigshafener Str.                                                             |                | 8     |
|                                   |            |     | Kollmannstraße                                                                                                                                                                                                                                                                                                                                                                                                                                                                                                                                                                                                                                                                                                                                                                                                                                                                                                                                                                                                                                                                                                                                                                                                                                                                                                                                                                                                                                                                                                                                                                                                                                                                                                                                                                                                                                                                                                                                                                                                                                                                                                                 |         | 2  | & Luitpoldbrücke                                                                |                | 4     |
| nningen                           | 2          | 4   | Kongress am Park                                                                                                                                                                                                                                                                                                                                                                                                                                                                                                                                                                                                                                                                                                                                                                                                                                                                                                                                                                                                                                                                                                                                                                                                                                                                                                                                                                                                                                                                                                                                                                                                                                                                                                                                                                                                                                                                                                                                                                                                                                                                                                               |         | 1  | & Lukassiedlung                                                                 | 2              |       |
| nningen Ost                       | 2          |     | Königsplatz                                                                                                                                                                                                                                                                                                                                                                                                                                                                                                                                                                                                                                                                                                                                                                                                                                                                                                                                                                                                                                                                                                                                                                                                                                                                                                                                                                                                                                                                                                                                                                                                                                                                                                                                                                                                                                                                                                                                                                                                                                                                                                                    |         | 1  | & M                                                                             |                |       |
| nningen Waage                     | 2          | ė   | Kopernikusstraße                                                                                                                                                                                                                                                                                                                                                                                                                                                                                                                                                                                                                                                                                                                                                                                                                                                                                                                                                                                                                                                                                                                                                                                                                                                                                                                                                                                                                                                                                                                                                                                                                                                                                                                                                                                                                                                                                                                                                                                                                                                                                                               | 8       | 2  | & MAN                                                                           | 1 8            |       |
| nnsbrucker Straße                 | 2          | 4   | Kriegshaber                                                                                                                                                                                                                                                                                                                                                                                                                                                                                                                                                                                                                                                                                                                                                                                                                                                                                                                                                                                                                                                                                                                                                                                                                                                                                                                                                                                                                                                                                                                                                                                                                                                                                                                                                                                                                                                                                                                                                                                                                                                                                                                    |         | 2  | & Magdeburger Straße                                                            | 2 8            |       |
| j                                 |            |     | Kriegshaberstraße                                                                                                                                                                                                                                                                                                                                                                                                                                                                                                                                                                                                                                                                                                                                                                                                                                                                                                                                                                                                                                                                                                                                                                                                                                                                                                                                                                                                                                                                                                                                                                                                                                                                                                                                                                                                                                                                                                                                                                                                                                                                                                              | 2       | 2  | & Margaret                                                                      | 1              |       |
| Jägerhaus                         | 2          | 8   | Kulturpark West                                                                                                                                                                                                                                                                                                                                                                                                                                                                                                                                                                                                                                                                                                                                                                                                                                                                                                                                                                                                                                                                                                                                                                                                                                                                                                                                                                                                                                                                                                                                                                                                                                                                                                                                                                                                                                                                                                                                                                                                                                                                                                                | 2       | 8  | Maria Stern                                                                     | 2 &            |       |
| Jakob-Krause-Straße               | 2          | -   | Kulturstraße                                                                                                                                                                                                                                                                                                                                                                                                                                                                                                                                                                                                                                                                                                                                                                                                                                                                                                                                                                                                                                                                                                                                                                                                                                                                                                                                                                                                                                                                                                                                                                                                                                                                                                                                                                                                                                                                                                                                                                                                                                                                                                                   | 2       | 1  | Marienburger Straße                                                             | 2 5            |       |
| Jakobertor                        | 1          | 8   | Kurt-Schumacher-Str.                                                                                                                                                                                                                                                                                                                                                                                                                                                                                                                                                                                                                                                                                                                                                                                                                                                                                                                                                                                                                                                                                                                                                                                                                                                                                                                                                                                                                                                                                                                                                                                                                                                                                                                                                                                                                                                                                                                                                                                                                                                                                                           | 2       | ě  | Markgrafenstraße                                                                | 2 5            |       |
| JohStrauß-Straße                  | 2          | 8   | The state of the s |         |    | Medienzentrum                                                                   | 2 &            |       |
| K                                 |            |     | Landesamt für Umwelt                                                                                                                                                                                                                                                                                                                                                                                                                                                                                                                                                                                                                                                                                                                                                                                                                                                                                                                                                                                                                                                                                                                                                                                                                                                                                                                                                                                                                                                                                                                                                                                                                                                                                                                                                                                                                                                                                                                                                                                                                                                                                                           | 2       | 3  |                                                                                 | 1 6            |       |
| Kammgarn                          | 1          | å   | Landvogtstraße                                                                                                                                                                                                                                                                                                                                                                                                                                                                                                                                                                                                                                                                                                                                                                                                                                                                                                                                                                                                                                                                                                                                                                                                                                                                                                                                                                                                                                                                                                                                                                                                                                                                                                                                                                                                                                                                                                                                                                                                                                                                                                                 | 100     | 5  |                                                                                 | 2 &            |       |
| Karistraße                        | 1          | 6   | Lange Gewanne                                                                                                                                                                                                                                                                                                                                                                                                                                                                                                                                                                                                                                                                                                                                                                                                                                                                                                                                                                                                                                                                                                                                                                                                                                                                                                                                                                                                                                                                                                                                                                                                                                                                                                                                                                                                                                                                                                                                                                                                                                                                                                                  | 2       | -  | Messezentrum                                                                    | 2 6            |       |
| Kirschenweg                       | 2          | 8   | Lavendelstraße                                                                                                                                                                                                                                                                                                                                                                                                                                                                                                                                                                                                                                                                                                                                                                                                                                                                                                                                                                                                                                                                                                                                                                                                                                                                                                                                                                                                                                                                                                                                                                                                                                                                                                                                                                                                                                                                                                                                                                                                                                                                                                                 | 2       | 0  | Messe DB<br>Messe Nord                                                          | 2 5            |       |
| Klausenberg                       | 2          | 6   | Lech. Industriegebiet                                                                                                                                                                                                                                                                                                                                                                                                                                                                                                                                                                                                                                                                                                                                                                                                                                                                                                                                                                                                                                                                                                                                                                                                                                                                                                                                                                                                                                                                                                                                                                                                                                                                                                                                                                                                                                                                                                                                                                                                                                                                                                          | 2       | O  | Messe Süd                                                                       | 2 5            |       |
| Klausstraße                       | 2          | 6   | Lechh. Neuer Ostfriedhof                                                                                                                                                                                                                                                                                                                                                                                                                                                                                                                                                                                                                                                                                                                                                                                                                                                                                                                                                                                                                                                                                                                                                                                                                                                                                                                                                                                                                                                                                                                                                                                                                                                                                                                                                                                                                                                                                                                                                                                                                                                                                                       | 2       | 4  | Mittelberger Straße                                                             | 2 &            |       |
| Kleesiedlung                      |            | 3 5 | Lechhausen Schlößle<br>Leharstraße                                                                                                                                                                                                                                                                                                                                                                                                                                                                                                                                                                                                                                                                                                                                                                                                                                                                                                                                                                                                                                                                                                                                                                                                                                                                                                                                                                                                                                                                                                                                                                                                                                                                                                                                                                                                                                                                                                                                                                                                                                                                                             | 2       |    | Moritzplatz                                                                     | 1              |       |
| Klinik Vincentinum                |            | 1 5 | Contract to the Contract to th | 2       | ì  | Mozarthaus Kolping                                                              |                |       |
| Klinik Vincentinum Klinikum / BKH | 3          | 2 5 | Leitershofen**                                                                                                                                                                                                                                                                                                                                                                                                                                                                                                                                                                                                                                                                                                                                                                                                                                                                                                                                                                                                                                                                                                                                                                                                                                                                                                                                                                                                                                                                                                                                                                                                                                                                                                                                                                                                                                                                                                                                                                                                                                                                                                                 | 2       |    | Mozarthaus Kolping<br>Mühlstraße                                                | 2              |       |
| Klinikum Süd                      |            | 1 5 | Drandetraße                                                                                                                                                                                                                                                                                                                                                                                                                                                                                                                                                                                                                                                                                                                                                                                                                                                                                                                                                                                                                                                                                                                                                                                                                                                                                                                                                                                                                                                                                                                                                                                                                                                                                                                                                                                                                                                                                                                                                                                                                                                                                                                    | 2       | 5  | Münchner Straße                                                                 | 2 &            |       |