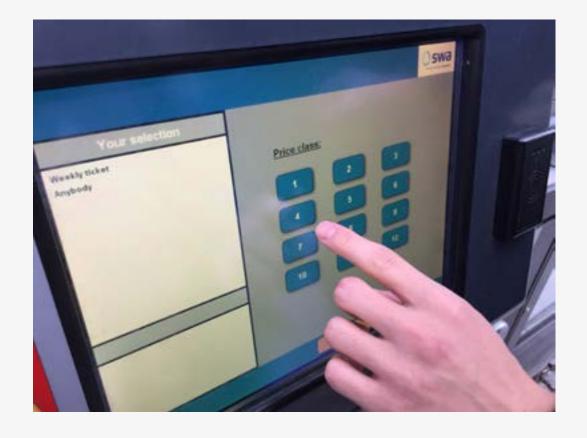

### REQUIREMENTS

WHERE DO YOU WANT TO GO?

HOW MANY PEOPLE?

WHERE DO YOU WANT TO GO?

HOW MANY PEOPLE?

WHAT KIND OF TICKET?

DONE