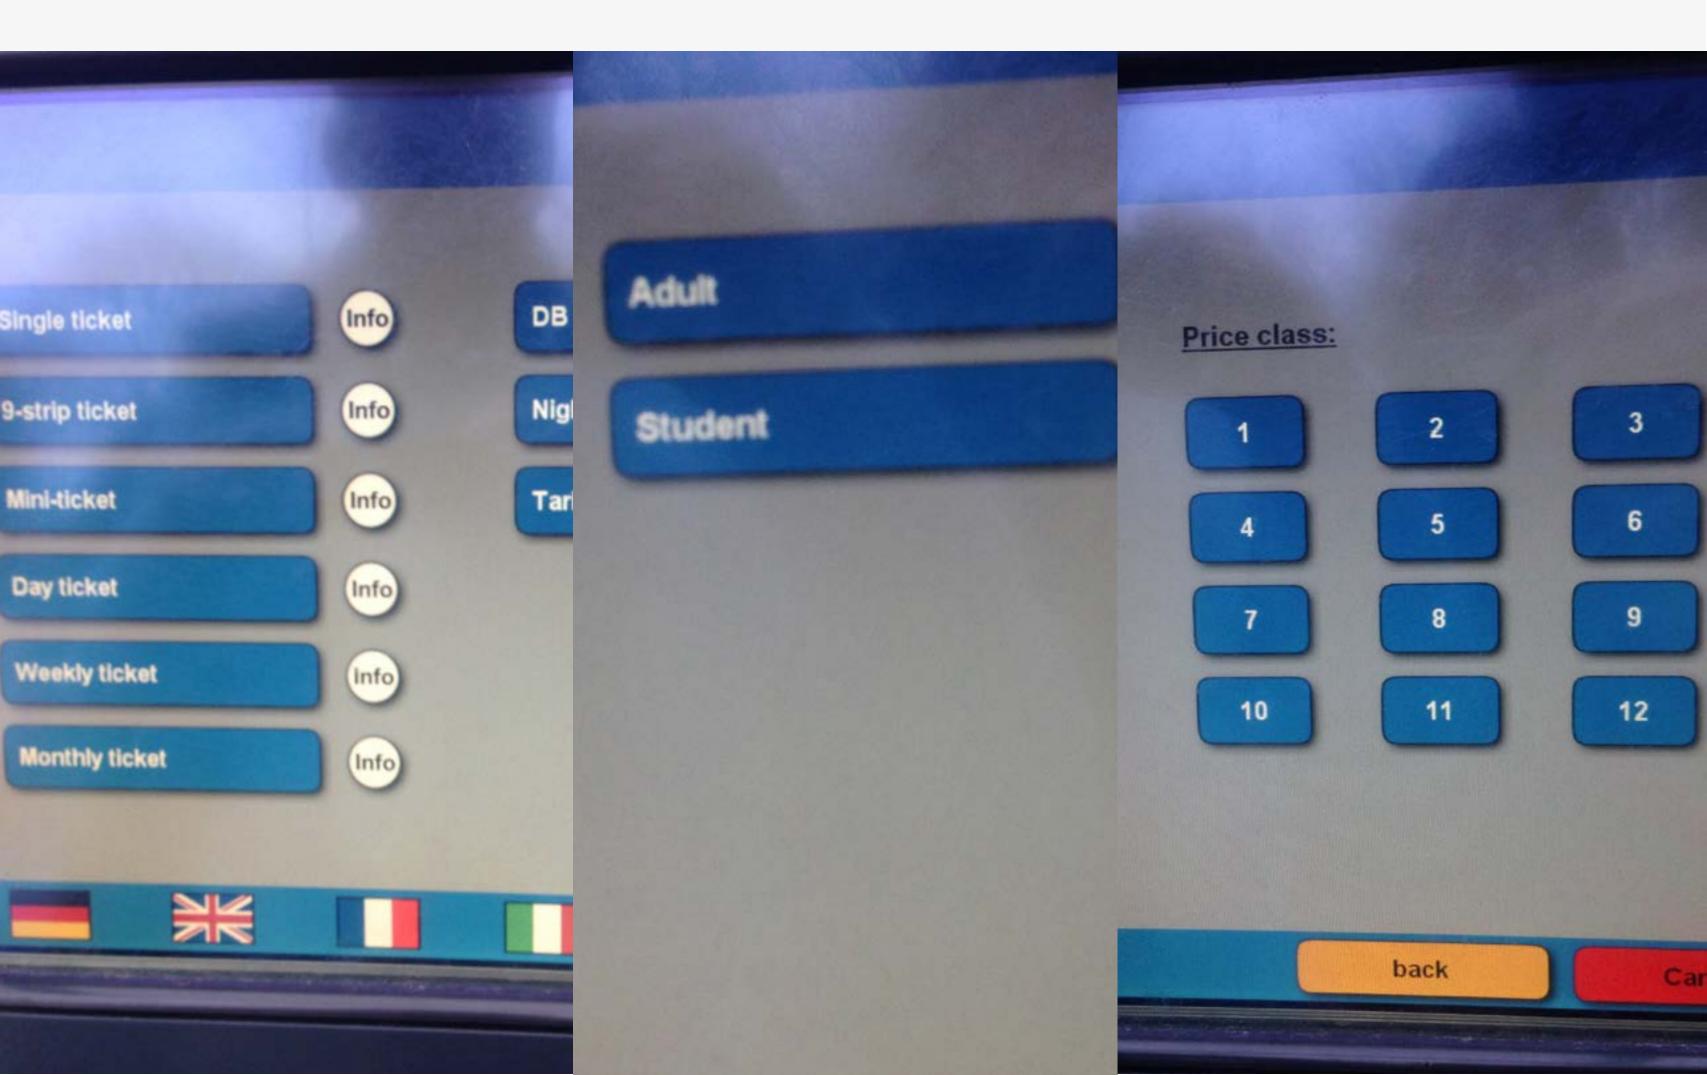

### REQUIREMENTS

WHERE DO YOU WANT TO GO?

HOW MANY PEOPLE?

WHERE DO YOU WANT TO GO?

HOW MANY PEOPLE?

WHAT KIND OF TICKET?

DONE